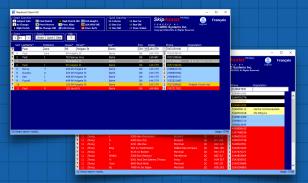

### The opportunity cost of not having infoGRID

Plug in your own numbers above for time taken on a normal mix of daily skip trace files. Layers of the most complete and up to date information of multiple data sources (please see full list on back) are processed with proprietary <code>infoGRID</code> technology, producing up to 17 different levels of information\* in just 1 second.

### Search

- **info**GRID technology dramatically reduces time to securely generate layers of current and past years information\* around the debtor record.
- Some of the key name, address & phone information\* is generated by proprietary artificial intelligence and soundex capability that could not be recovered by any other method.
- This approach can streamline the gathering of essential information\* down to 1 second!
- Save time & money, and eliminate keyboarding errors by connecting your application to the **Skip** Assist™ online interface. Please ask your IT department to contact us for details.

# Interpret

- SmartSearch™ allows the researcher to focus on what they are good at. The human eye can read into information\* with intuitive insight.
- All **SkipAssist**™ results\* are presented in a colour coded format that is easy to understand.
- The SkipAssist™ intuitive design is continuously being enhanced,
- driven by a steering committee of experienced Skip Trace, Investigative, IT and Operations Managers.
- 50% of the performance is in the system and 50% is in the training of our user base. We include a power user tips & tricks 1-on-1 remote training course at no extra cost.

### **Call & Verify**

- Any record within the result set can be easily edited & resubmitted, either as a *QuickSearch* or a *SmartSearch* without keying in all the information. This significantly speeds up the verification process.
- All verified results\* can be tagged on-the-fly and immediately captured within the session or with some additional programming, selectively sent to your application.